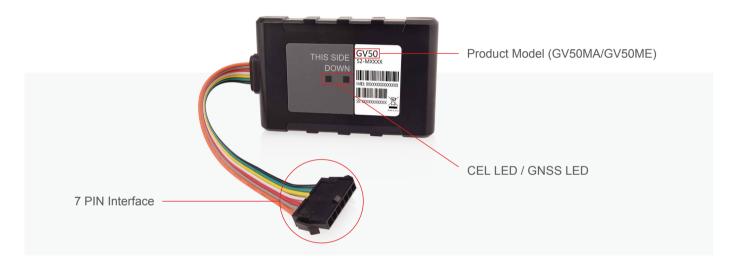

## **Appearance**

## Interfaces

| Digital Input             | 1 positive trigger input for ignition detection                                                                           |
|---------------------------|---------------------------------------------------------------------------------------------------------------------------|
| Digital Output            | 1 digital output, open drain, 150 mA max drive current                                                                    |
| Configurable Input/Output | 1 special I/O can be configured as a negative trigger digital input or an open drain output with 150 mA max drive current |
| Communication Port        | 1 TTL UART port for upgrading and debugging                                                                               |
| Cellular Antenna          | Internal only                                                                                                             |
| GNSS Antenna              | Internal only                                                                                                             |
| Bluetooth Antenna         | Internal only                                                                                                             |
| LED Indicators            | CEL, GNSS                                                                                                                 |
|                           |                                                                                                                           |